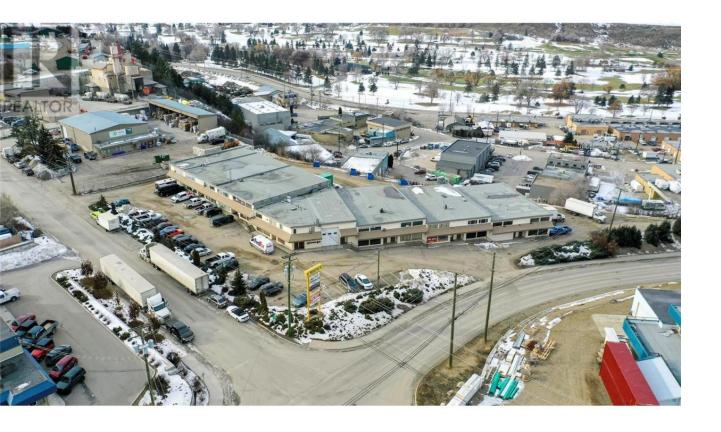

## 740 Waddington Drive 11 Vernon British Columbia

\$669,500

Light Industrial commercial space for sale on Middleton Mountain in Vernon, in popular 12 unit commercial strata complex. Great location with 2273 sq. ft. of space. Main level includes approx. 1267 sq. ft of bay floor area with 15 ft ceilings, 1 overhead bay doors, 615 sq. ft. of office space and 477 sq. ft. of office space on the second-floor mezzanine. Multiple access points from Waddington Drive and 11th Ave, including a dedicated back lane to the bay area. Multitude of uses with light industrial zoning. Current lease in place until Oct 15, 2027 with an option for extension. (id:6769)