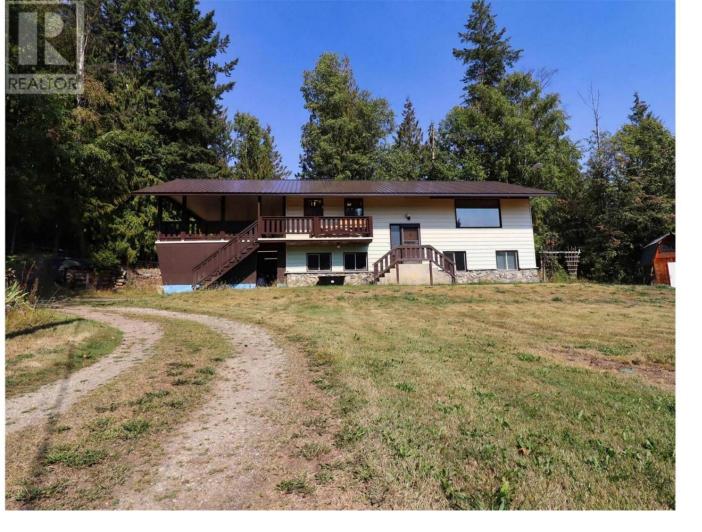

## 11 Mackenzie Road Salmon Arm British Columbia

\$849,500

Have a look at this quiet 5.08 acre parcel in Larch Hills! Located just 15-20 from Salmon Arm, and fi ve minutes from the ski hill, this updated 1979 bilevel home offers 2400 square feet of spacious living area over 5 bedrooms and two baths. The old wood burning furnace has been replaced with a new propane furnace in the past year, new metal ro of done in 2021, overhauled bathrooms up and down, an overhaul of the attached covered carport o utside with fresh joists and supports, and much more! There is a small inlaw suite adjacent to a 24' x 32' workshop, equipped with a kitchenette, bedroom, and full bathroom. Shop & suite have also had roof replacements recently, using the same corrugated steel that adorns the main residence. Beautiful acreage, and just a stone's throw from all the hustle and bustle of Sal mon Arm. Mostly flat acreage, with room for horses or other animals in one of the several pastures. Don't sleep on this one, unique well set up acreage opportunity close to town! (id:6769)