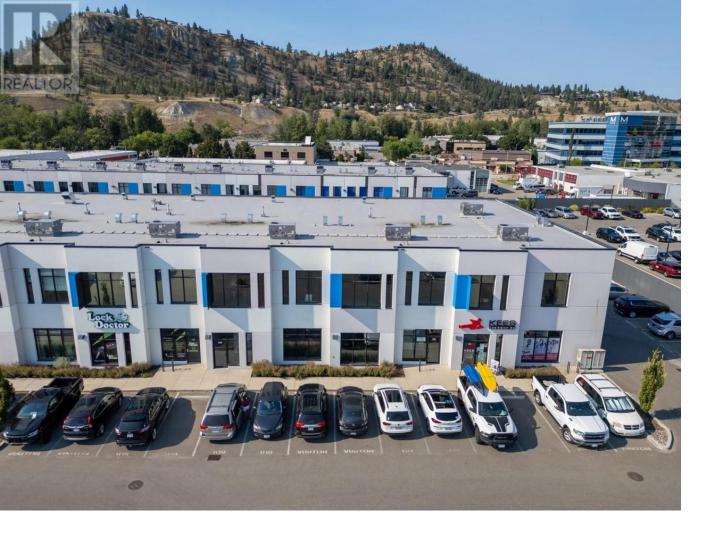

## 1645 Dilworth Drive 110 Kelowna British Columbia

518

Opportunity to lease newly constructed, high quality 3,143 sf warehouse/office unit located in IntraUrban on Enterprise. Unit features 24' ceilings, 200 amp 3 phase electrical, one 12'x14' electric overhead door and 3 reserved parking stalls. Main floor handicap accessible washroom. Immediate possession available. (id:6769)