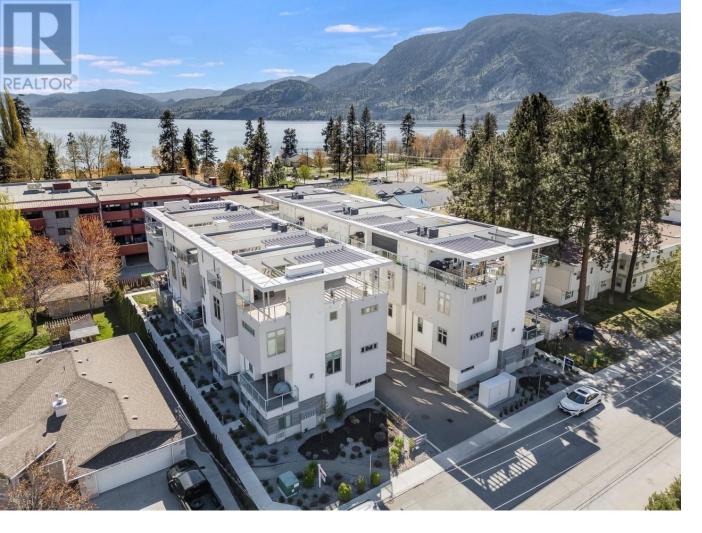

## 222 Lee Avenue 110 Penticton British Columbia

\$900,000

Experience coastal luxury at 110 222 Lee Avenue, where your modern townhome awaits just a short walk from the beach. This exquisite 4-bedroom, 4-bath residence spans 2830 square feet and is perfectly suited for working professionals or active empty nesters looking for upscale, convenient living. Located in a vibrant neighborhood with easy access to a beach boasting a water park, playground, sports courts, Skaha Lake marina, restaurants, and shopping--this home offers an enviable lifestyle by the water. With the beach, fire pits, and boat launch just steps away, every day feels like a vacation. Don't miss out on this rare find with its unique combination of luxury, location, and lifestyle. Discover the joy of beachside living--schedule your viewing today and see why this property is a perfect match for those who seek elegance and excitement in their everyday surroundings. (id:6769)