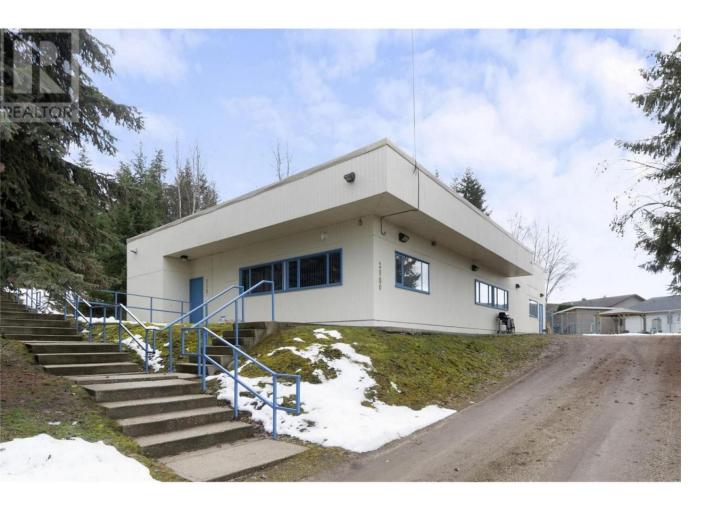

## 2960 Okanagan Avenue 110 Salmon Arm British Columbia

\$16

Office Building for lease in Salmon Arm. Up to three self contained office buildings with gated yard and ample parking. \$16/SqFt lease rate plus triple net calculated at \$4.50/Sqft. Building #110 is 3,130 SF; Building #120 is 4,391 SF; and Building #160 is 1,833 SF. Very bright, spacious & clean space set in amongst some trees that provide a tranquil setting. Kitchen space, reception area, offices & washrooms. Now available with 2 to 5 year lease term and option to renew for additional 5 year term. (id:6769)