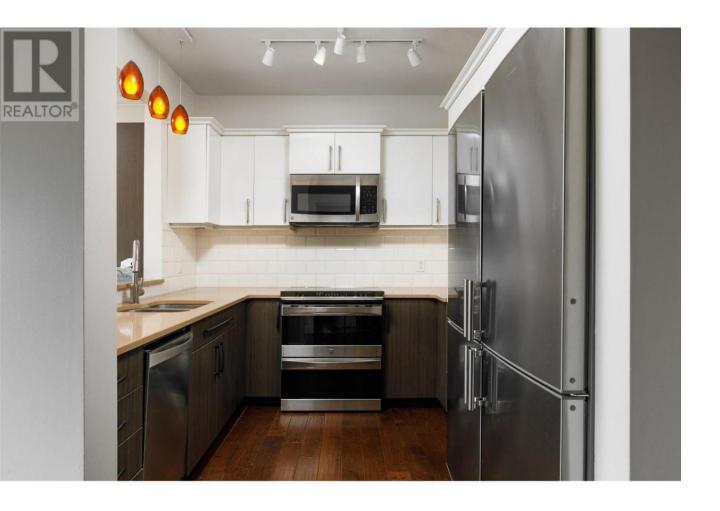

## 877 KLO Road 110 Kelowna British Columbia

\$445,000

Updated refinement! Discover this exceptional first floor, two bedroom, two bath condo, ideally located on a quiet corner away from KLO Road. This bright, spacious unit has been fully renovated, blending modern luxury with comfort. The open-plan layout features high-gloss lacquered cabinetry in both kitchen & bathrooms, along with custom built-ins. Newer flooring, elegant chandeliers add sophistication, while Hunter Douglas window coverings offer style and privacy. 9' ceilings with crown moldings throughout! Enjoy the new quiet A/C plus heated kitchen & bathroom floors. The generous primary bedroom features a newly updated bathroom with floor-to-ceiling tiled walk in shower, safety handles, and grab bars. The bright white kitchen flows seamlessly into the oversized living & dining- perfect for entertaining. New premium stainless steel appliances, including a double refrigerator! Step outside to the enclosed exterior deck, ideal for three season enjoyment to take in the mountain views or the creek below! A nearby storage locker and secured parkade parking spot add convenience. One cat or dog under 14 inches is welcome, and residents must be 55 or older. Enhance your lifestyle with access to Hawthorn Park's extended care building for a modest fee of \$45 per month, including the swimming pool and gym. Enjoy dining at the nearby Hawthorne Park Bistro, explore Lower Mission amenities or the beach all just within reach mere steps away! Embrace your retirement lifestyle today! (id:6769)