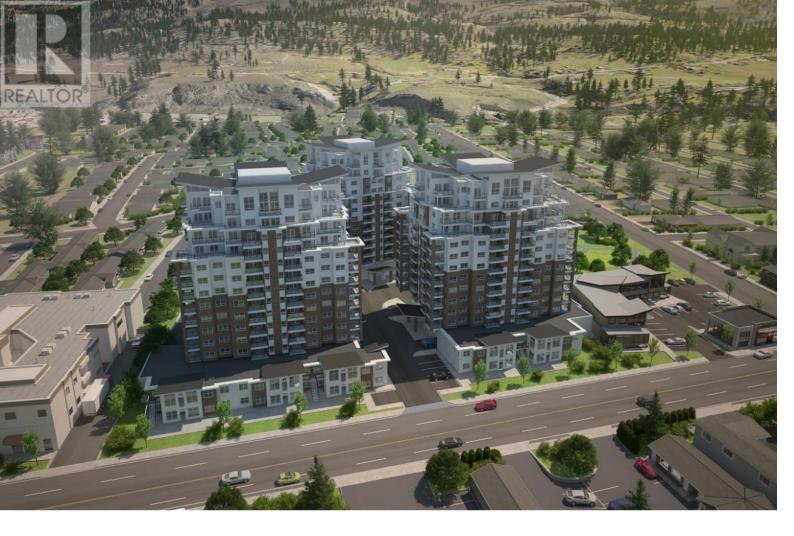

## 3362 SKAHA LAKE Road 1102 Penticton British Columbia

\$665,000

Skaha Lake Towers, Phase 3: BRAND NEW & under construction, steel & concrete condos just a few blocks to Skaha Lake & parks! With completion in 2024, now is the time to pick your condo & choose from a selection of finishing colors & upgrade options. This unit comes with a parking stall, a storage locker, window coverings and all six appliances. This 2 bedroom 2 bathroom plus den North facing unit is 1341sqft. Enjoy afternoon sunsets and sweeping views of the city and mountains from the bright open concept layout. The unit comes with 9ft ceilings hardwood floors and solid surface counter tops. There are 2 covered decks one with a BBQ hook-up. The unit floor plan is extremely efficient and has a beautiful open concept. There is a gas fireplace, gas fired hot water-on-demand, and forced air heating and cooling. There are several different finishing options to choose from including a list of upgrades. The building will have a recreation room, 2 hot tubs & bike lockers. GST Included (id:6769)