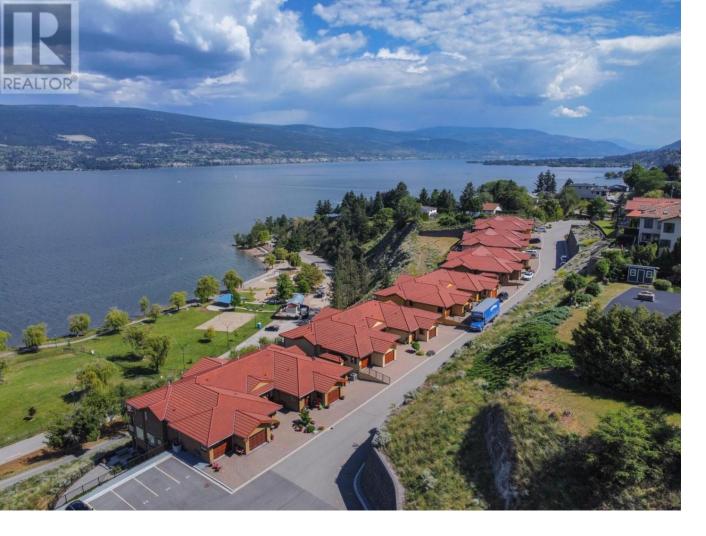

## 14419 Downton Avenue 111 Summerland British Columbia

\$985,000

Welcome to Unit #111 in Tuscan Terrace located in desirable Lower Summerland. One level townhome is 1765sqft, 2 bed + den, 2 bath, single car garage, large deck with access from living room & master bdrm. Open concept living area w/gas fireplace in living room surrounded by brand new floating wood shelves. Dining room has custom built in China cabinet to provide even more storage. Kitchen is complete with ss appliances, gas range + large pantry. Master suite has walk in closet & remodeled ensuite with custom tile walk-in shower. The large deck, with a 29ft awning to provide shade on those warm summer days, overlooks Peach Orchard park with Okanagan Lake & mountains beyond. \$454.85 strata fee, Tuscan Terrace allows BBQs on your deck, with no age restrictions, 2 pets allowed, and rentals allowed with restrictions. New paint throughout, new wooden floors in both bedrooms & closets, all new blinds + so much more! Ask for a package to see all that has been done in this immaculate home! (id:6769)