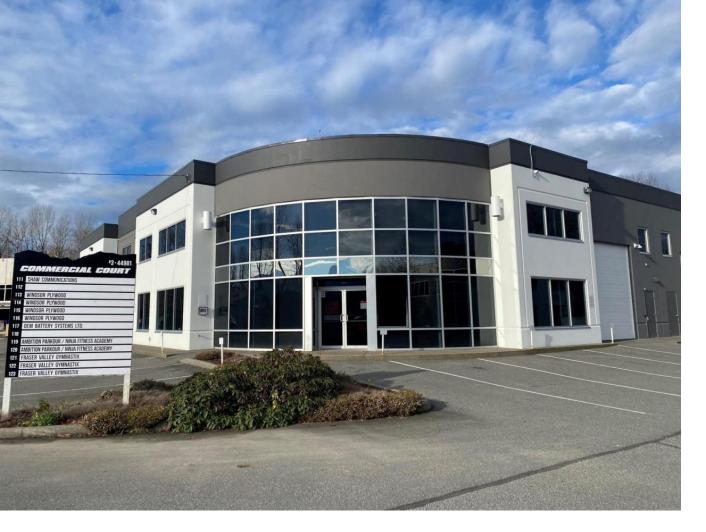

## 44981 COMMERCIAL Court 111 Chilliwack British Columbia

6,054 Sq.Ft. Office/Warehouse space for lease in Chilliwack just minutes from Highway 1, Eagle Landing Shopping Plaza and more! CD-2 Zoning allows for General Commercial, Warehousing, light manufacturing, service industrial and morel Contact for details! \* PREC - Personal Real Estate Corporation (id:6769)