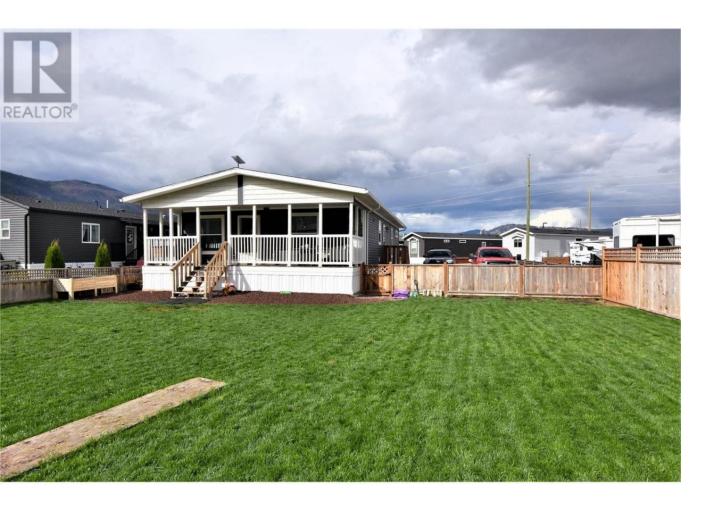

## 63 Antoine Road 111 Vernon British Columbia

Welcome to unit 111 in Louis Brothers Landing MHP. One of the newest modular home parks in the Vernon area. This spacious double wide has 3 bedrooms and 2 bathrooms. The generous sized kitchen has an island and a pantry. The large living room has plenty of windows allowing in lots of natural light and a cozy gas (propane) fireplace. The master bedroom has a large walk in closet and an en-suite complete with his and her sinks and an amazingly large shower. There is an attached 26 foot long by 7.8 foot wide covered deck with beautiful views. Very large lot with room for one to build a garage and still have plenty of space for a storage shed, patio area and perhaps a garden. (all will require park manager approval). The pad rental is \$460.00 per month and includes water, garbage pick up weekly and road maintenance. All residents have access to Okanagan Lake. Pets allowed with park manager approval. No rentals. (id:6769)