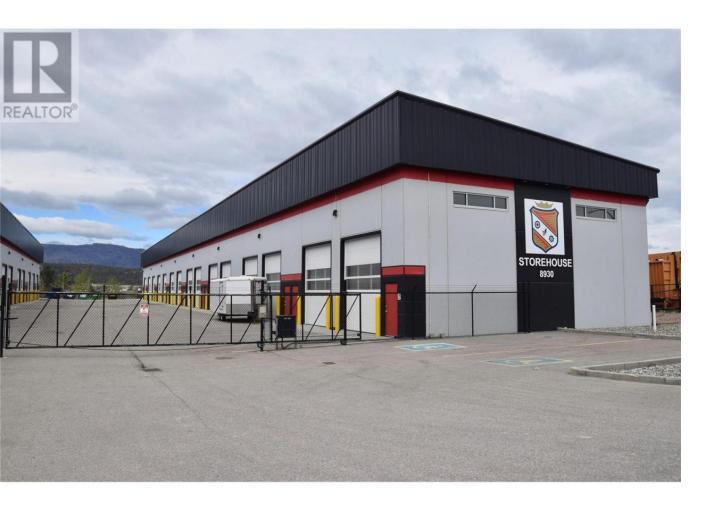

## 8930 Grigg Road #111 Kelowna British Columbia

\$409,000

Priced well below assessed value! Welcome to ""Storehouse"" this gated commercial complex is ideally situated in Lake Country, close to the airport and short drive to Kelowna/Vernon. This unit is the perfect location for your small business or personal toy/business storage. 200amp service, water on demand, washroom, vacuum already in place. Bring your ideas and capitalize on this wonderful opportunity! (id:6769)