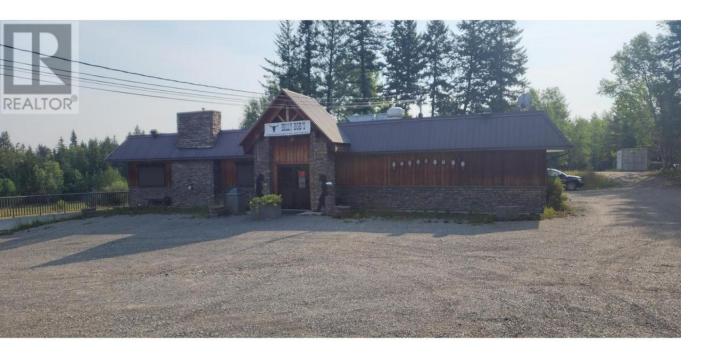

## 1114 DENNY Road Williams Lake British Columbia

\$695,000

Williams Lake - Former Red Dog Pub located on Denny Road just off of Dog Creek RD. Price includes Land, Building and Equipment, not the business. Building which has full basement is situated on 1.02 acres also included is an additional 5. 87 acres of R-2 land. The R-2 land is relatively flat and fronts on both Denny and Dog Creek Roads. The septic system for the pub does encroach onto the large lot. The zoning on the pub property allows for many other uses. (id:6769) Listing Presented By: