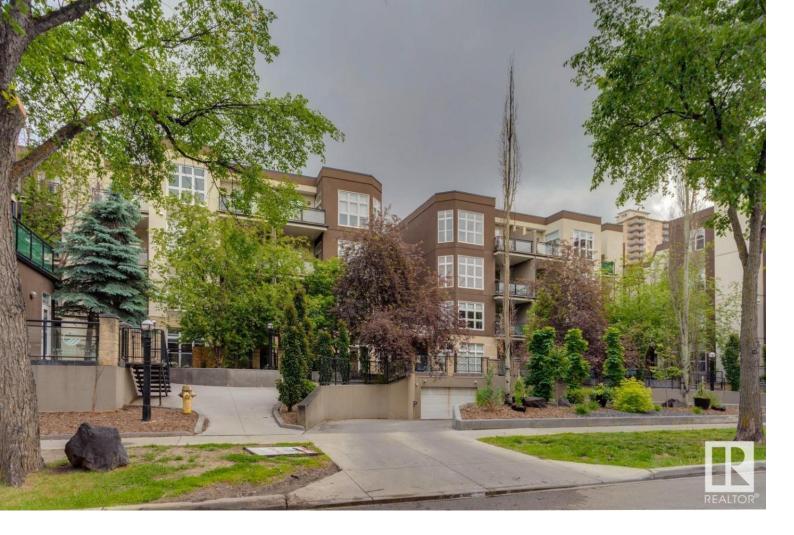

## Edmonton Alberta

\$224,900

Nicely maintained and well kept condo in a great Westmount location! This 1048 sqft, 2 bed/1 bath unit is located on a tree lined street just steps to Jasper Avenue and minutes to the River Valley. Very open floor plan w/10' ceilings and loads of natural light. Spacious living/dining areas, great kitchen w/large island, and beautiful laminate/tile floors. Good sized bedrooms, in-suite laundry, large covered patio, underground parking, newly painted, and more. Well managed complex just steps to all of the amenities of the downtown core. Tough to beat this value and location! (id:6769)