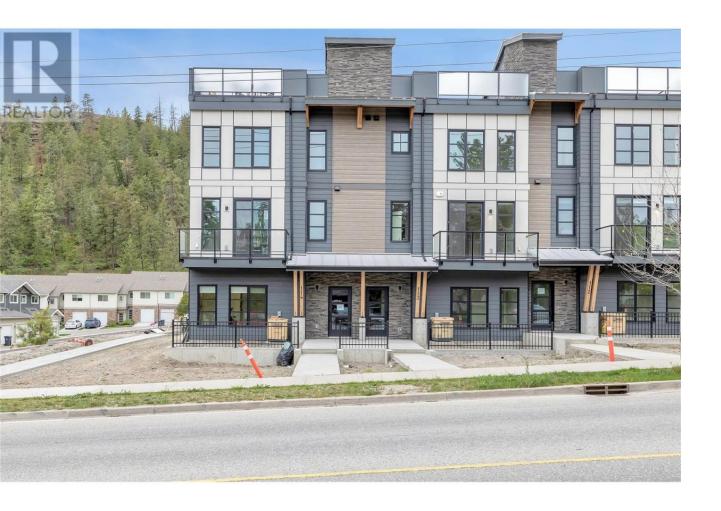

## 1455 Cara Glen Court 112 Kelowna British Columbia

\$809,900

Brand new 3-bedroom + den townhome at The Peaks! Move in Now! 112-1455 Cara Glen Court combines timeless finishes and contemporary designs with spacious rooftop patios in an outstanding Glenmore location. Includes approx. 1487 sq.ft of indoor living space and a side-by-side double-car garage. Elevated features include vinyl plank flooring throughout the main level, energy-efficient double-glazed windows, natural gas heating and cooling system, hot water on demand, and roughed-in electric vehicle station. Open main living includes kitchen, dining, living, and bonus family room. The trendy kitchen features a large island for easy meal prep, designer cabinets, quartz countertops, and KitchenAid stainless steel appliances including dual fuel gas stove, counter depth refrigerator, and dishwasher. Primary bedroom includes an ensuite with heated floors, large wall-mounted mirror, modern light bar, designer cabinets, tile flooring, a glass shower stall and quartz countertops. 2 additional bedrooms are upstairs with a bath and laundry room. Embrace the outdoors with your private 400+ sq.ft rooftop patio with sweeping city and valley views and a fully fenced yard. New Home Warranty. Instant access to Knox Mountain walking and biking trails! 10 min drive to Downtown Kelowna and 5 min drive to Glenmore amenities, shops, and restaurants. Note: photos \* virtual tour are of a similar home in the community. (id:6769)