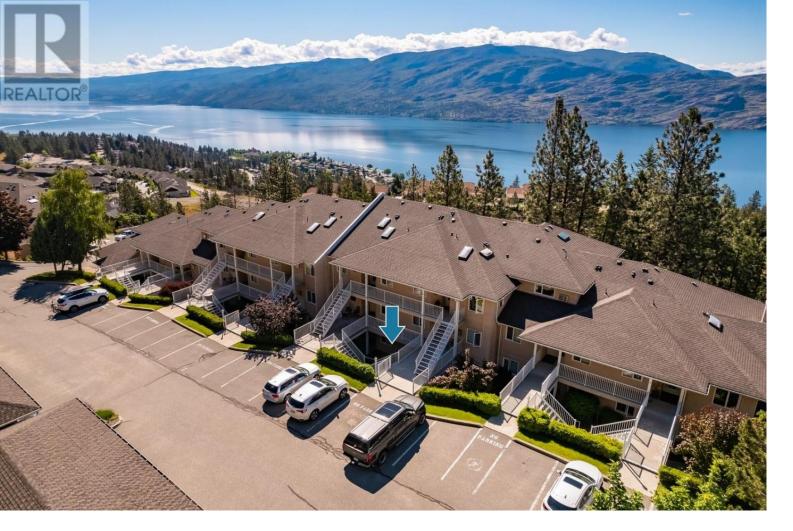

## 4630 Ponderosa Drive 112 Peachland British Columbia

\$530,900

Welcome to 112-4630 Ponderosa Dr, a stunning 2-bedroom townhome in Chateaux on the Ridge, Peachland. This executive suite offers a perfect blend of luxury and practicality, ideal for downsizing to one-level living. Enjoy breathtaking 180-degree views of Okanagan Lake and the mountains from your private, oversized deck with glass railings. This home is part of a well-run, owner-occupied strata with very low fees that include hot water radiant heated floors and a gas fireplace, ensuring comfort and economy. The community boasts amenities such as a lounge area with an exercise room, billiards, a full kitchen for events, and a library. Outdoors, engage in activities with a putting green and a greenhouse garden, or explore nearby trails on Pincushion Mountain. Ample storage and covered parking are added conveniences. Just minutes from Okanagan Lake beaches and Peachland's shopping areas, this property offers a tranquil yet connected lifestyle. Discover this serene oasis today and make it your new home! (id:6769)