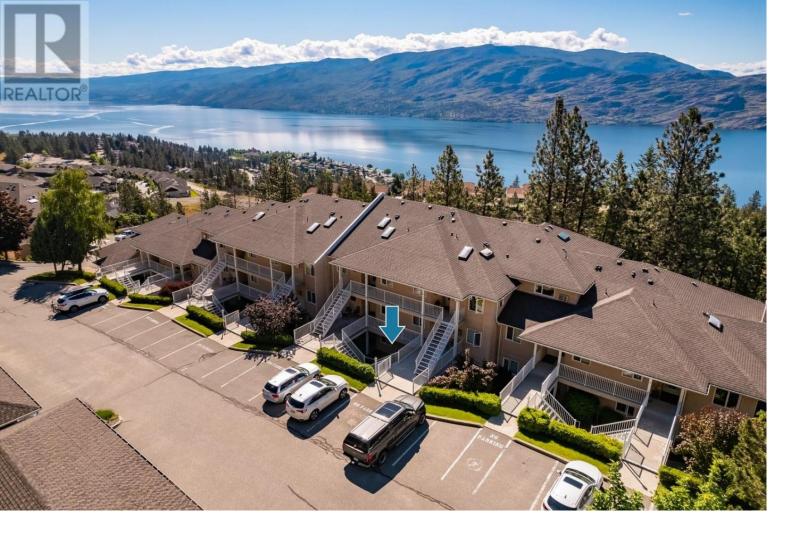

## 4630 Ponderosa Drive 112 Peachland British Columbia

\$521,500

Welcome to 112-4630 Ponderosa Dr, a stunning 2-bedroom townhome in Chateaux on the Ridge, Peachland. This executive suite offers a perfect blend of luxury and practicality, ideal for downsizing to one-level living. Enjoy breathtaking 180-degree views of Okanagan Lake and the mountains from your private, oversized deck with glass railings. This home is part of a well-run, owner-occupied strata with very low fees that include hot water radiant heated floors and a gas fireplace, ensuring comfort and economy. The community boasts amenities such as a lounge area with an exercise room, billiards, a full kitchen for events, and a library. Outdoors, engage in activities with a putting green and a greenhouse garden, or explore nearby trails on Pincushion Mountain. Ample storage and covered parking are added conveniences. Just minutes from Okanagan Lake beaches and Peachland's shopping areas, this property offers a tranquil yet connected lifestyle. Discover this serene oasis today and make it your new home! (id:6769)