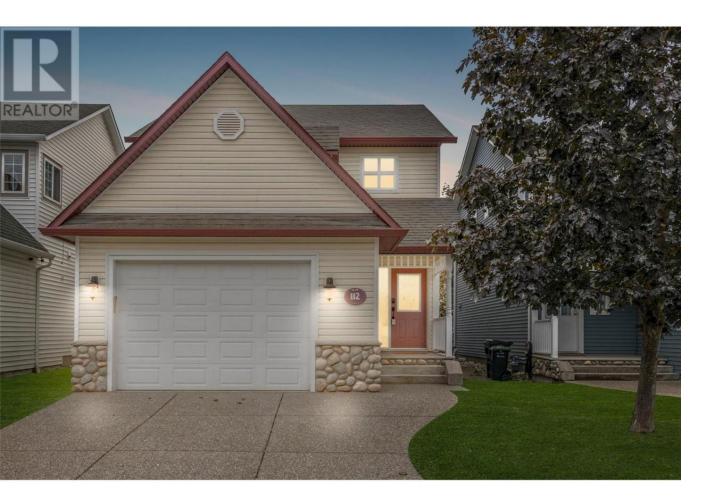

## 5805 Tern Place 112 Vernon British Columbia

Located in the family-friendly community of single-family homes in Cobblestone Lane, this home offers both the privacy of a detached home and low-maintenance living thanks to a well-run established strata. This charming home comes with a spacious kitchen with loads of storage, a breakfast bar and access to the covered back patio. The backyard is fenced and features a pergola that allows for year-round outdoor entertaining. The second floor holds all three bedrooms, a full bathroom and ensuite. The finished basement has a rec room, large office, half bath and plenty of storage space. The quiet cul-de-sac is located close to schools, and shopping and backs onto green space. Strata fees include yard maintenance, snow removal & home insurance. (id:6769)