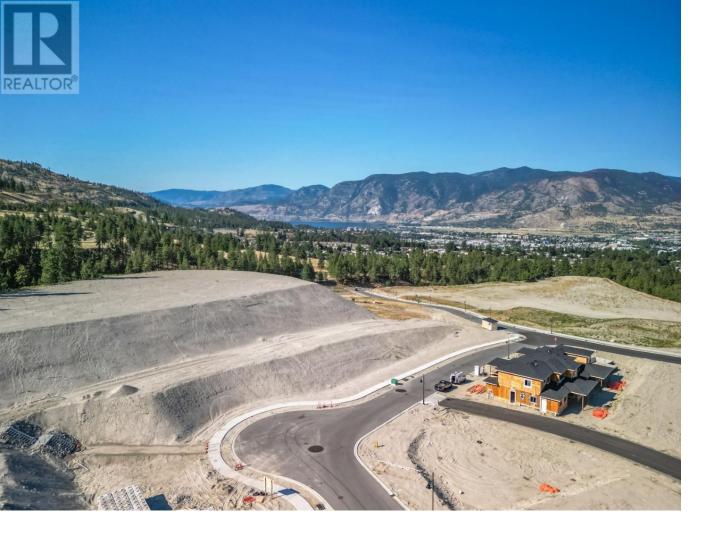

## 1120 ANTLER Drive Penticton British Columbia

\$2,500,000

Attention Investors and Developers! Incredible and rare opportunity at The Ridge Penticton to develop this 1.245 acre multi-family RM3 zoned site. Situated in one of Penticton's most sought after new developments nestled among gentle rolling mountains and scenic natural landscape with endless panorama of open skies. Immerse yourself in nature with the countless outdoor adventures available in our beautiful four seasons climate. Penticton's spectacular golf courses, ski hills and miles of warm sandy beaches are just minutes away and an extensive system of forested walking and hiking trails is located directly in your backyard. Create your Dream! Call the Listing Representative today for a detailed package. (id:6769)