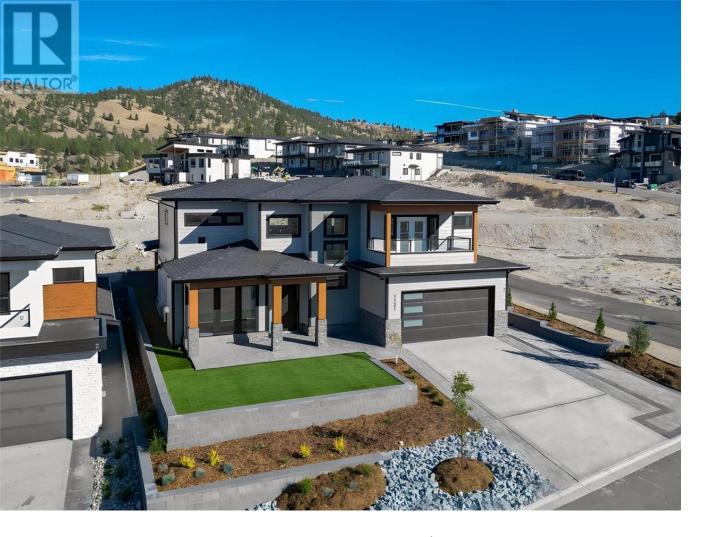

## 1121 ANTLER Drive Penticton British Columbia

\$1,498,888

The perfect combination - Modern and stylish with a great open floor plan, quartz counters throughout, 1 bedroom legal suite and mountain view. The moment you step inside you are greeted by oversized tall ceilings, modern fixtures, and an incredible glass staircase to your upper floor. To the right is a cozy den with a gorgeous feature wall, gas fireplace and a view of the mountains. Large windows and an abundance of natural light is a main feature throughout. Adjacent is the main living room with a grand, floor to ceiling fireplace with beautiful cascading feature lights above. The kitchen boasts an oversized quartz island with storage, dark barn sink and plenty of space to entertain or bake/cook for those foodie enthusiasts and a modern touch screen security system built in. Enjoy your formal dining area or take it outside to your covered patio with decorative patio stone and beautiful landscaping; Artificial turf and low maintenance xeriscape with beautiful feature beams. Upstairs you'll find 3 bedrooms each with their own private bathroom, laundry, and an incredible primary bedroom. The primary bedroom boasts a beautiful feature wall, large walk-in closet, and an amazing ensuite with a walk-in shower, dual sinks, and freestanding tub. Outside you'll find 3 patio spaces to enjoy with the backyard patio roughed in for patio heaters. The property boasts plenty of parking; Double garage with EV charger and additional parking for 3+ vehicles. GST APPLICABLE. \*Virtually staged\* (id:6769)