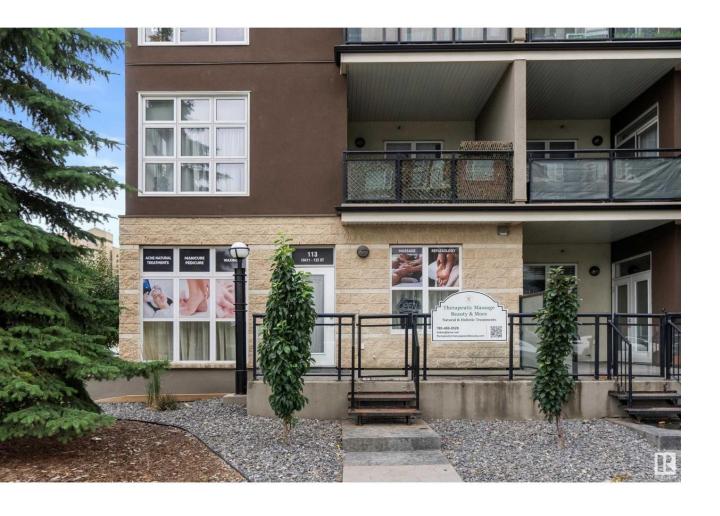

## Edmonton Alberta

\$329,000

TRENDY GLENORA GATES COMMERCIAL BUSINESS CONDO for SALE situated in a residential complex at ground level & located in a perfect central location right in the BREWERY DISTRICT. This TURNKEY OPERATION operates as THERAPEUTIC MASSAGE, BEAUTY AND MORE offering HOLISTIC & NATURAL TREATMENTS including REFLEXOLOGY plus SPA SERVCES including Manicures/Pedicures & Waxing. Well situated CORNER UNIT CONDO with 4 ROOMS & 1 FULL BATHROOM. It has a reception & sitting/waiting area right on the street entrance. Included are 2 TITLED UNDERGROUND PARKING STALLS and plenty of ON-SITE VISITOR parking for customers. This condominium is an appointed retail/commercial unit suitable for a wide range of retail & professional uses under DIRECT DEVELOPMENT CONTROL PROVISION (DC1-19312) ZONING. Ready for new owner & operation. All unattached fixtures are negotiable. (id:6769)