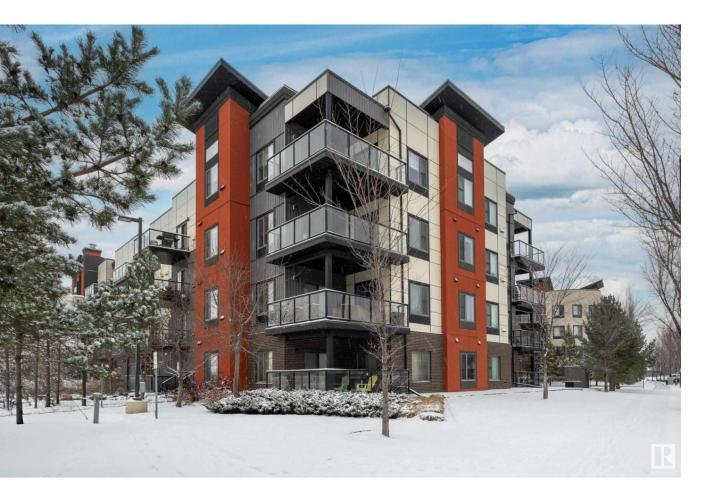

## Edmonton Alberta \$285,000

Step into the lifestyle youve been dreaming of with this stunning 1-bedroom + flex room condo! Situated on the main floor of a beautifully designed, pet-friendly complex, this home offers the perfect blend of comfort and convenience. The inviting entryway welcomes you with a dedicated laundry room, ample closet space, and a versatile office or study nook. The open-concept layout features a bright living room and a stylish kitchen boasting sleek white cabinetry, abundant storage, and a large island with functional pots-and-pans drawers. With soaring 9' ceilings and laminate flooring, every detail is thoughtfully crafted. The spacious primary bedroom easily fits a king-sized bed and includes a walk-in closet and a luxe ensuite with a double shower. The second full bathroom is a relaxing retreat with a deep soaker tub. Enjoy the southeast-facing patio drenched in sunlight, or take advantage of building amenities like a fitness center, social room, and guest suite. 2 titled underground parking. A must see! (id:6769)