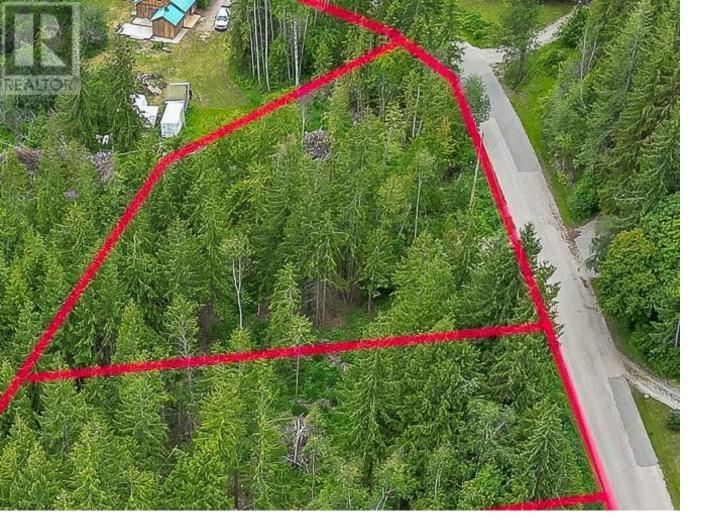

## 113 Timberlane Road Enderby British Columbia

Discover the perfect setting for your dream home on this newly subdivided treed lot. Located in a serene and picturesque area, this lot offers ample space to create your ideal living environment surrounded by nature. Key Features: - Treed Lot: Enjoy the beauty and privacy of a lot adorned with mature trees, providing a tranquil and scenic backdrop. - Services at Lot Line: Convenient access to essential services right at the lot line, making it easier to start your building project. - Septic Installation Required: P lease note that a septic system will need to be installed. This lot is ready and waiting for you to design and build the home you've always envisioned. With its natural beauty and convenient location, it's an opportunity you won't want to miss. (id:6769)