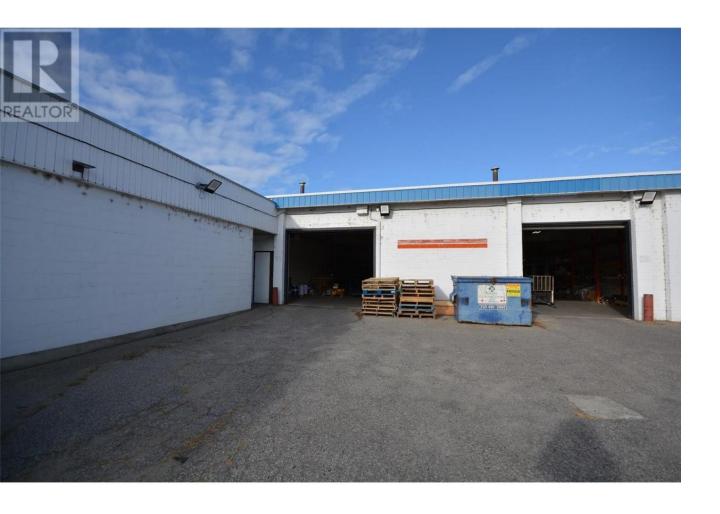

## 1130 Commercial Way Penticton British Columbia

\$15

2240 sqft building with access off Commercial Way or Dartmouth. 2240 sqft includes 60x27' warehouse space plus 3 to 4 offices or storage with mezzanine above. 9'6 overhead door opens to 12' ceiling height. Lease is 3-year term with option to renew. Price plus triple net. (id:6769)