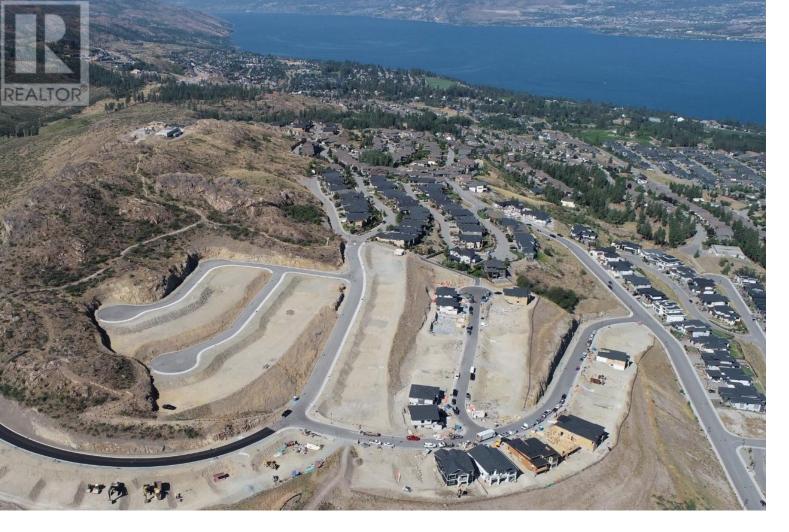

## 1132 Hewetson Avenue Kelowna British Columbia

\$589,900

This stunning home site provides sweeping views of Lake Okanagan! Purchase this lot, and choose your own builder to build your dream home. Located in the ever popular Upper Mission community, Trailhead at the Ponds, be near retail amenities, biking trails and more within minutes. The Mission Village commercial site is under construction and only moments away from this exceptional community. The lot is sold as is, and community architectural guidelines are required to be followed, and a compliance deposit is also required. (id:6769)