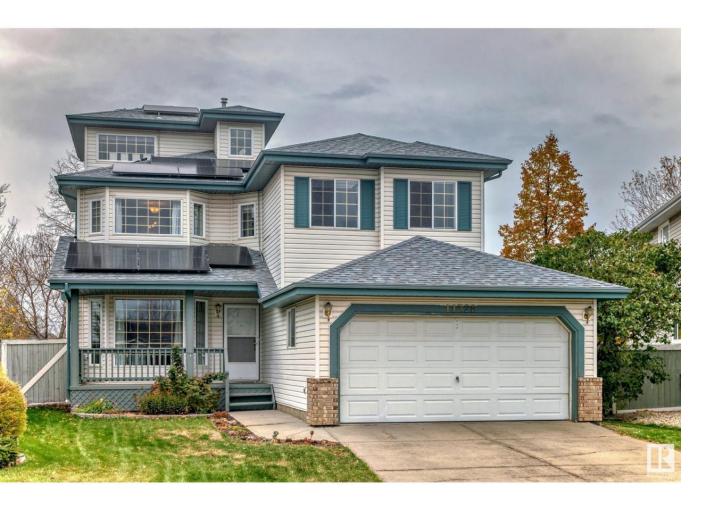

## Edmonton Alberta

\$629,000

Executive 4 bedroom 2 storey with park like backyard (11,732 sq ft) backing onto green area (not power line) located at the sought after Twin brooks neighbourhood. Cozy living room w/ bay window. Sunny family room w/ gas fireplace and built in shelves. Open kitchen w/ white cabinets & breakfast bar. Eating nook off patio door to brick patio. Dining room/den may be converted to extra bedroom as there is 3 pcs bath. Upstairs features 4 bedrooms, & 4 pcs bath w/ laundry area. Spacious primary bedroom w/ 3 pcs ensuite. Also a bonus room on the 3rd level. Basement partly finished w/ office, den, rough in bathroom & future rumpus room. Other outstanding features including newer shingles, hi efficiency furnace, newer hot water tank, new solar panels (installed in 03/2024) generating sufficient electricity for home consumption w/ credit from Epcor. Fully fenced backyard w/garden area. Just walking distance to George Nicholson elementary school. Close to bus, shops, LRT, YMCA and Anthony Henday freeway. (id:6769)