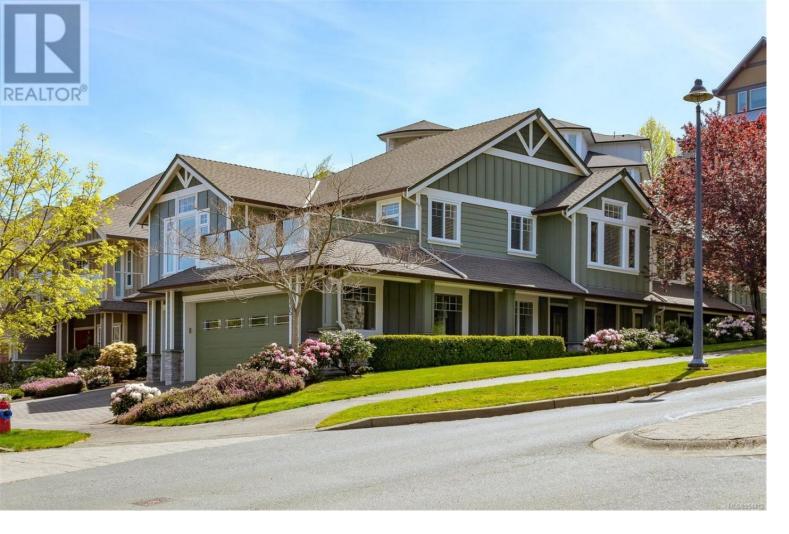

## 1135 Timber View Langford British Columbia

\$1,649,000

Welcome to 1135 Timber View, located within the prestigious Bear Mountain community. This huge family home boasts over 4400 sqft, 7 generous-sized bedrooms, and 5 bathrooms. With wood floors, custom cabinetry, granite countertops, and stainless steel appliances. This stunning home has an unparalleled large English-style living room with crown moldings and a Georgian-style fireplace. An amazing 2 Bed suite continues the trend of grand spaces with its own laundry & stainless appliances. The suite can easily be converted to a 1 bed by closing a single door. The 3-car garage with its 670 sqft is sure to fit the toys. This home is very well-designed for families who need space. All this in a great location with quick access to shopping and recreation. Come have a look and make it your own! (id:6769)