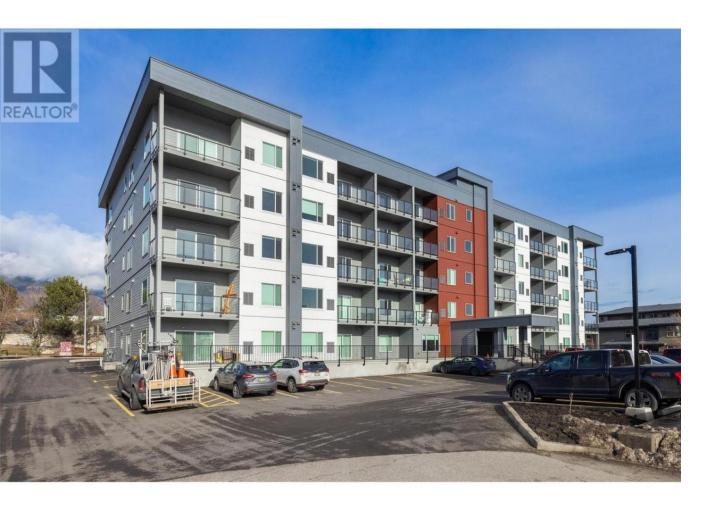

## 2345 Butt Road 114 West Kelowna British Columbia

\$319,900

Introducing ABODE, where luxury living meets unparalleled connectivity in West Kelowna. This is not just a residence; it's a gateway to the best of Okanagan living. Inside your unit, discover open concept meticulously designed living spaces, complemented by 9' ceilings and vinyl plank flooring. The modern kitchen boasts quartz countertops, flat panel cabinetry and stainless-steel appliances, creating a perfect blend of aesthetics and functionality. The incorporated live/work-space is ideal for a dynamic lifestyle, and the 6' x 10' ground floor walkout privacy wall patio offers a retreat! ABODE offers more than just a home; it provides a social hub with unique amenities like a lounge with a large flat screen TV, ping pong table, a computer nook, kitchen (and more!), games room, gym, dog wash station, bike repair station, a guest suite, and EV charging stations. Connect with like-minded individuals in an environment designed for both relaxation and recreation, where beaches, trails, golf courses, and wineries are not just destinations but an extension of your doorstep. Enjoy the convenience of walking to shopping, restaurants, cafes, and all amenities, placing you at the heart of it all, and rest easy with the assurance of a New Home Warranty. DON'T MISS OUT! Only a few floor plans remain available. Your dream home awaits; seize the opportunity to experience luxury, connectivity, and a vibrant community. Call the Listing Agent today to schedule your private showing! (id:6769)