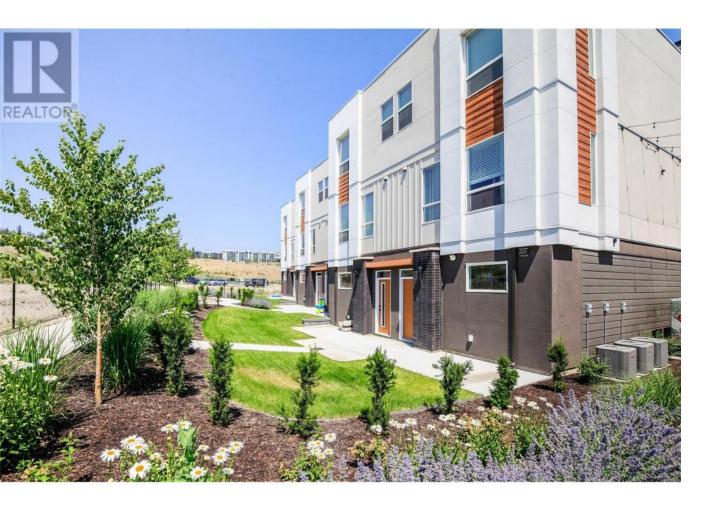

## 610 Academy Way 114 Kelowna British Columbia

\$749,900

\*SHOWHOME OPEN HOUSE\* EVERY WED & THURS 12-3. Unit #115\* Academy Ridge, in the University District, is the perfect Community to call home or to invest in. MOVE IN READY! The unit is SIGMA colour scheme, while photos are OMEGA colour scheme. Primary bedroom has vinyl plank NOT carpet. This open, unique Beta floorplan will appeal to all who come look. All units come standard with Whirlpool stainless appliances package, quartz counters, window coverings, LED lighting, central natural gas heat and AC, 9 ft ceilings throughout and a double side by side garage. The Beta layout comes standard with 2 possible separate lock-off rooms with separate entrances and 3 pieces bathrooms. Many possibilities! 2-5-10 year builders warranty, central green park area and a bus stop at the entry makes this easy living. Walk to UBCO and drive 5 minutes the YLW, shopping, restaurants, golf and just 1 hour to Big White or Silverstar. You truly can have it all at a very affordable price. Give us a call for a viewing today. (id:6769)