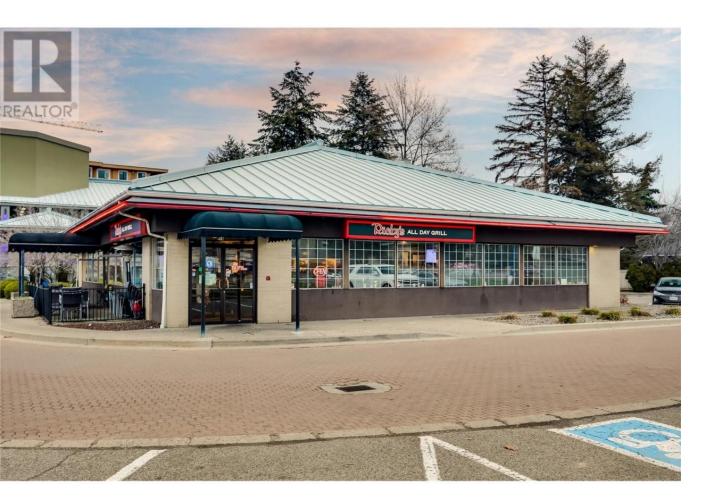

## 1140 Harvey Avenue Kelowna British Columbia

\$289,900

A great opportunity to acquire a well-established Ricky's Restaurant. Good central location, surrounded by Hotels, Motels, and Shopping. There is lots of opportunity for further growth. Restaurant comes with patio space and plenty of parking. Call Listing Agent for more information and NDA. DO NOT APPROACH STAFF DIRECTLY. (id:6769)