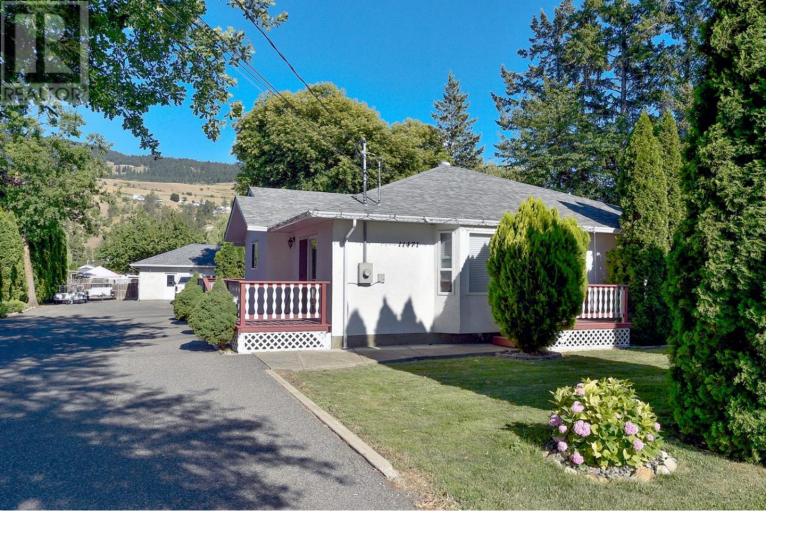

## 11471 Reiswig Road Lake Country British Columbia

\$1,125,000

Welcome Home to 11471 Reiswig Road! Located in the heart of Lake Country this home is just steps away from Beasley Park -which offers soccer fields, a playground and beach access. A little further down the road are public tennis courts and easy access to Rail Trail as well. Built in 2003 this rancher style home has 3 bedrooms, 3 bathrooms, it sits on a flat 0.34 acre lot with the detached workshop of your dreams. The workshop is 26x52 with a 2 piece bathroom, 9 foot ceilings, a vented spray booth and it's heated. Whether you're a wood worker or a car lover this shop is made for you! Not to mentioned there is an RV hook up with water and power adjacent to the shop. Contact us today for more information! (id:6769)