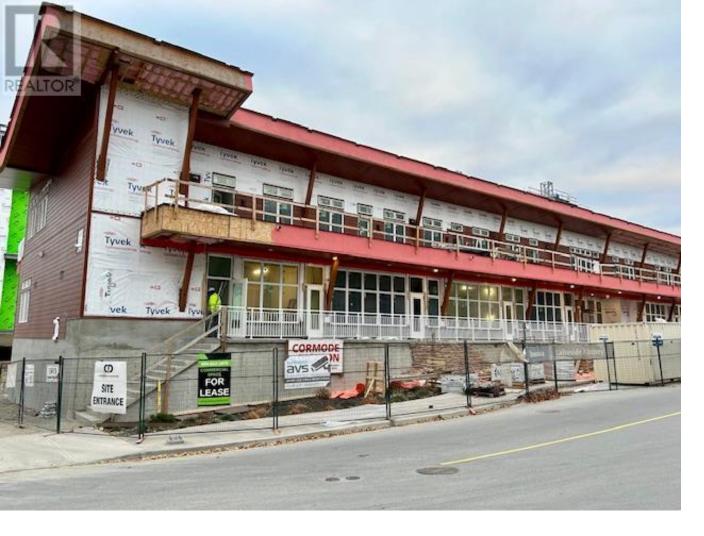

## 13415 LAKESHORE Drive 115 Summerland British Columbia

\$399,000

Welcome to Pier 14 located in beautiful Summerland BC and connected to the famous OASIS DEVELOPMENT. These 12 units are currently under construction and due to be completed spring of 2024. This is a 2 bedroom / 2 bathroom with an island kitchen and large private terrace. The location cant be beat with beaches and yacht club next door and just a few mins drive into town for all your shopping needs! Call us today for more details and make PIER 14 your new home! (id:6769)