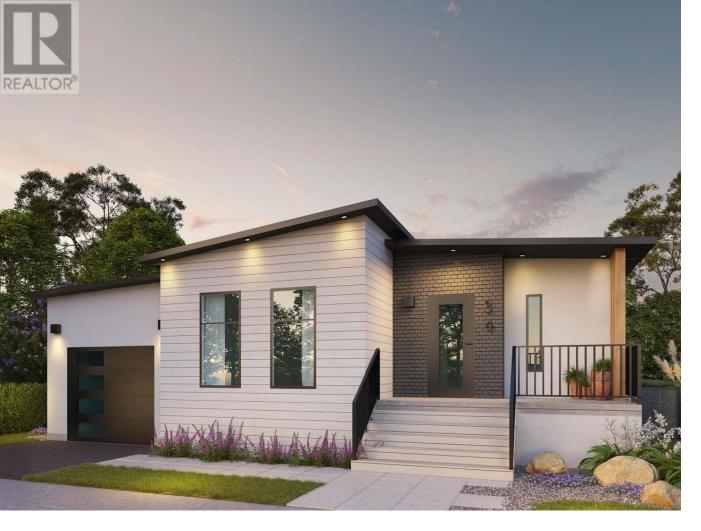

## 8900 Jim Bailey Road 115 Kelowna British Columbia

\$443,800

Welcome to Deer Meadows. Your new neighbourhood is conveniently located just steps away from the Rail Trial where you are connected to Wood lake and the blue waters of Kakamalka lake with trail access spanning from Vernon to Kelowna. Deer Meadows is a quick 10 minute commute from the Airport and UBCO's Campus. Rentals and pets are allowed. This Monarch home is built by Woodland Crafted Homes and features a modern layout. With a unique exterior, the 3 bedroom, 2 bathroom home design is created for those that want it all. Entering to the open-concept Kitchen, you walk through a bright front patio and are met with the highly coveted seamless living/dining space. Guest room and spacious Master Bedroom at the back of the house means optimized space distribution. Carport comes as a standard feature and you have the ability to upgrade to a garage. The secluded and fenced backyard to ensure homeowners get every bit of sunshine that the Okanagan has to offer. SHORT TERM RENTALS PERMITTED. Schedule your appointment today! (id:6769)