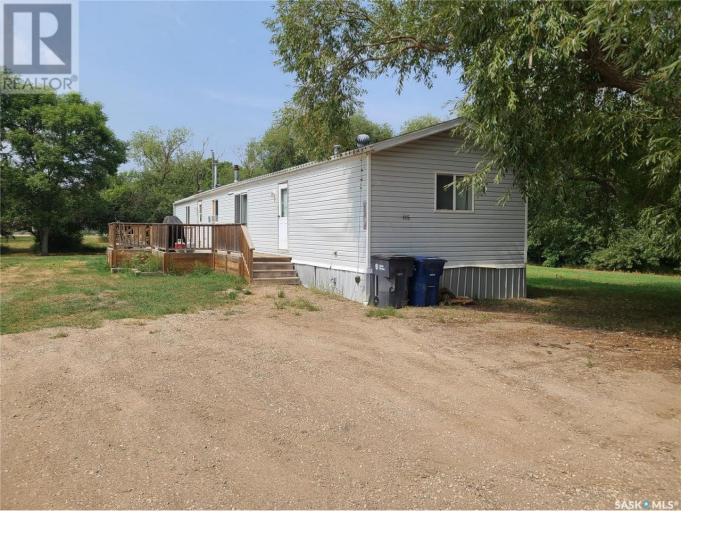

## Creelman Saskatchewan

\$75,000

This 2000 built home features 1216 sq ft of living space and sits on a 75 x 120 'lot in the town of Creelman. Invited in to a back entrance where you will find the laundry, you will see the open concept living space with the kitchen featuring lots of cabinetry and an updated dishwasher in 2021 and updated laminate floor can be found throughout the home. There are two good sized bedrooms and a full 4-piece bathroom on the East side of the home, and the primary bedroom complete with a second 4-piece bathroom is on the opposite side. Mature trees, a wide gravel driveway and a big deck on the south side with patio door access off the living room (installed in 2019) complete this property. Other notable updates include: water heater 2018 and shingles 2018. Contact your favorite agent today to take a look at this affordable property. (id:6769)