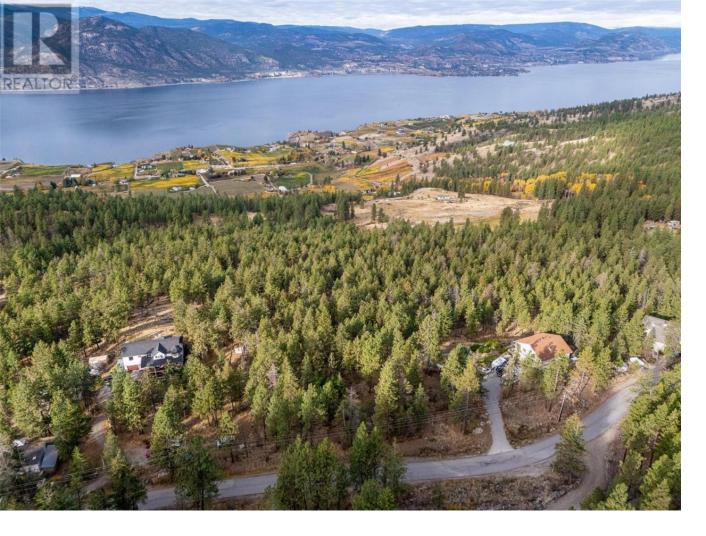

## 1151 SPILLER Road Penticton British Columbia

\$549,000

Over an acre of premium real estate!!! Panoramic Okanagan lakeview potential on this slightly sloping, huge rectangular lot in the Naramata Benchlands. Perfect for a walkout rancher, this lot is both peaceful and quiet. 15 mins to the KVR Trail, hiking/ biking trails, endless wineries, Naramata Village and Penticton City Center. Power at lot line, irrigation district water, and septic field required. Free tree/log removal available upon purchase. (id:6769)