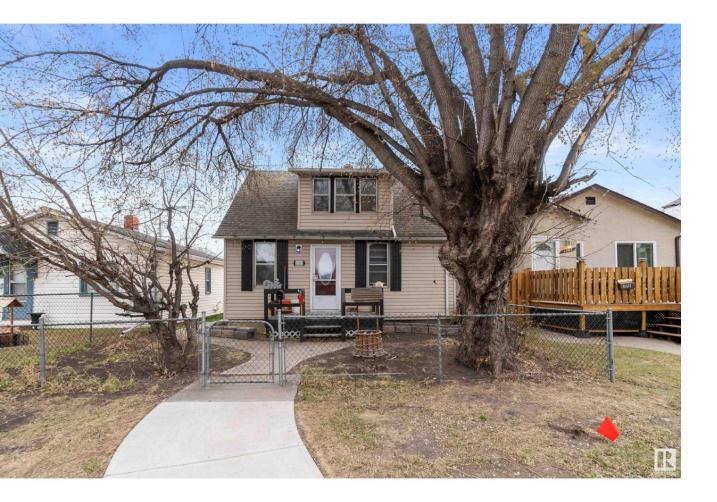

## Edmonton Alberta \$265,000

Welcome to this EXTENSIVELY RENOVATED beautiful 3 bedroom 1 1/2 storey in CALDER. Great INVESTMENT OPPORTUNITY and currently has tenant that would like to stay. Welcomed by newer VINYL PLANK flooring, your MAIN FLOOR boasts a bright living room, renovated kitchen with QUARTZ & newer STAINLESS STEEL APPLIANCES, generous dining area plus a back door with access to the deck & yard. Primary bedroom and a 3 pc. bathroom complete the main floor. Upstairs features a DEN/OFFICE SPACE, 2 ADDITIONAL BEDROOMS, another 3 pc. bathroom and upper LAUNDRY! The basement is awaiting development and offers great additional space. Upgrades include newer FURNACE, HOT WATER TANK, VINYL WINDOWS and SHINGLES! Nice inviting back yard, FENCED & LANDSCAPED with fire pit, deck & mature trees plus a SINGLE DETACHED GARAGE! Easy access to the schools & Downtown Edmonton. Don't miss this opportunity! (id:6769)