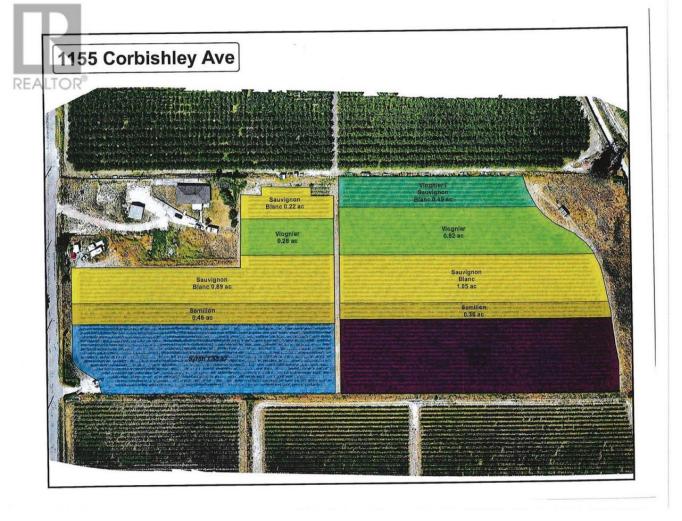

## 1155 Corbishley Avenue Penticton British Columbia

\$2,990,000

9.81 Acres of prime farmland located on the Naramata Bench. Currently approximately 8 acres planted with many popular varieties. The property is accessed through a flat entry driveway with services brought to the main area with incredible valley and lake views. This is a rare opportunity to own some prime Okanagan Valley property. Call the Listing Representative today for a complete package. (id:6769)