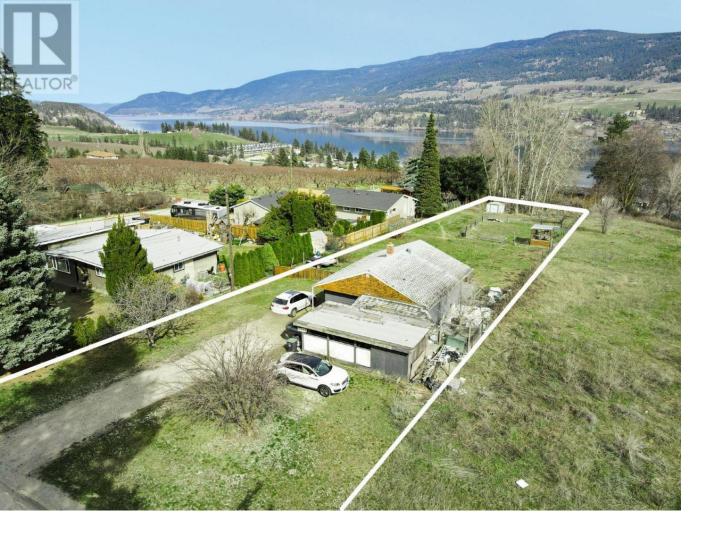

## 11579 Okanagan Centre Road Lake Country British Columbia

\$849,000

Welcome to this spacious property boasting a huge lot, perfect for those in need of ample space to park big boy toys or to build a shop. Situated on 0.71 acres, this property offers plenty of room for expansion and customization. The home itself features four bedrooms, one bathroom, and private outdoor deck. Conveniently located with access from Okanagan Centre Road East and also Brew Road (cul-de-sac), this property offers easy ingress and egress. Additionally, the lot provides plenty of room for parking, gardening, storage, and more, making it an ideal canvas for realizing your property dreams. Whether you're envisioning a workshop, garden oasis, or simply seeking space to spread out and enjoy the outdoors, this property presents a rare opportunity! (id:6769)