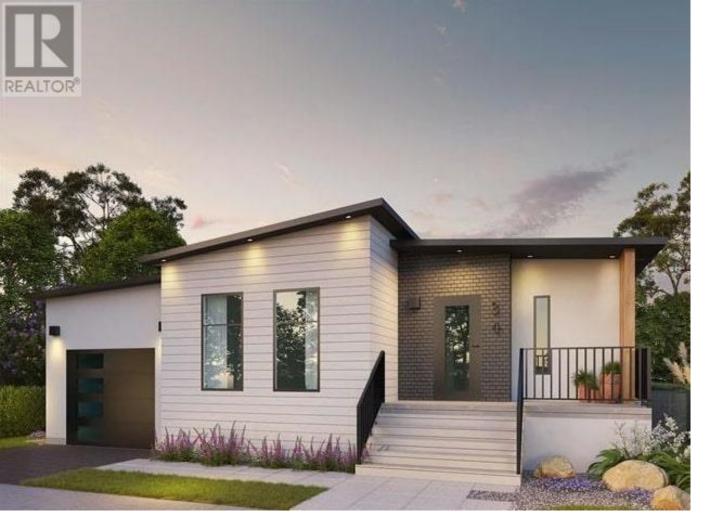

## 8900 Jim Bailey Road 116 Kelowna British Columbia

\$465,600

Welcome to Deer Meadows. Your new neighbourhood is conveniently located just steps away from the Rail Trial where you are connected to Wood lake and the blue waters of Kalamalka lake with trail access spanning from Vernon to Kelowna. Deer Meadows is a quick 10 minute commute from the Airport and UBCO's Campus. Rentals and pets are allowed. This Skylark home is built by Woodland Crafted Homes and features a modern layout. With a unique exterior, the 3 bedroom, 2 bathroom home design is created for those that want it all. Entering to the open-concept Kitchen, you walk through a bright front patio and are met with the highly coveted seamless living/dining space. Guest room and spacious Master Bedroom at the back of the house means optimized space distribution. The secluded Backyard Patio opens off the beautiful Master Bedroom to ensure these homeowners get every bit of sunshine that the Okanagan has to offer. SHORT TERM RENTALS PERMITTED. Schedule your appointment today! (id:6769)