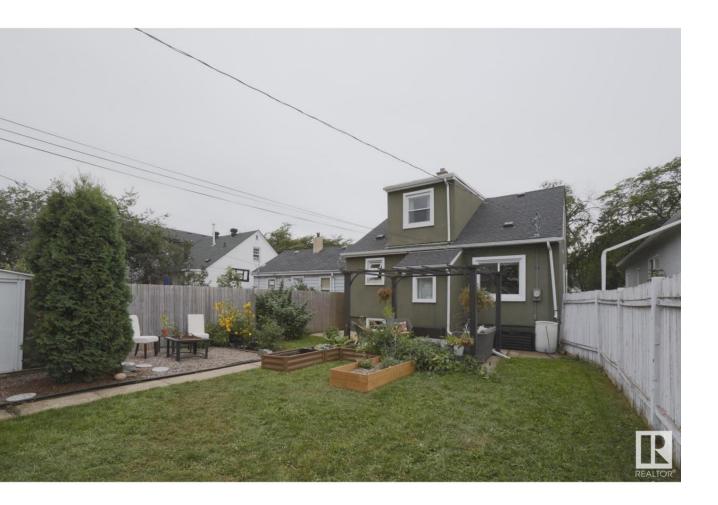

## Edmonton Alberta

Discover this charming mid-century home, thoughtfully upgraded to preserve its character while enhancing functionality & future short or long-term rental potential. Located close to downtown & NAIT, this gem is a prime investment opportunity with the perfect blend of charm & convenience. The main floor evokes memories of quality family time - holiday dinners or quiet time by the fireplace, while the finished basement boasts a versatile 2nd kitchen, offering ideal options for multigenerational living or lucrative future rental options. 5 generous bedrooms allow your family to grow while still affording everyone their own space. Upgrades include a furnace, on-demand hot water, shingles, windows, kitchen, bathrooms & more! The 144' deep, private landscaped lot is an ideal spot for summer BBQ's or for the avid gardener. From the moment you enter, youll feel the warmth, charm & timeless appeal. With nothing to do but move in, this home is a lifestyle choice that harmonizes your heart, mind & pocketbook. WOW! (id:6769)