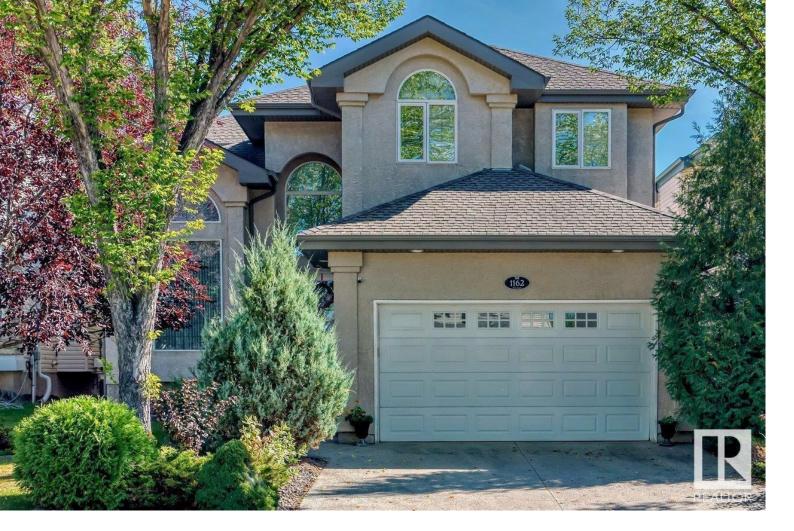

## Edmonton Alberta \$799,800

This beautifully appointed 2,711 sqft home in Terwilleger Gardens is a Rare find with 4-bedrooms perfect for a growing family. Enjoy large windows, vaulted living room and family room, upgraded finishes, and hardwood floors throughout the main floor. Walk into a vaulted Foyer with a large curved staircase and vaulted Living room and into a formal dining rm. The upgraded kitchen with plenty of storage, stainless steel appliances, and granite countertops is great for entertaining. The family room is off the kitchen, and features 2 st windows, a fireplace, and access to the large rear deck. The main floor includes a mudrm, laundry rm and powder rm. Upstairs you will find 4 large bedrms and 2 large baths. The primary includes a extra large ensuite complete with his/her sinks, a soaker tub, large shower, and water closet. The large double sided walk in closet is off of the ensuite. The fully finished double car garage includes a drain. The large undeveloped basement is open and ready for improvements. (id:6769)