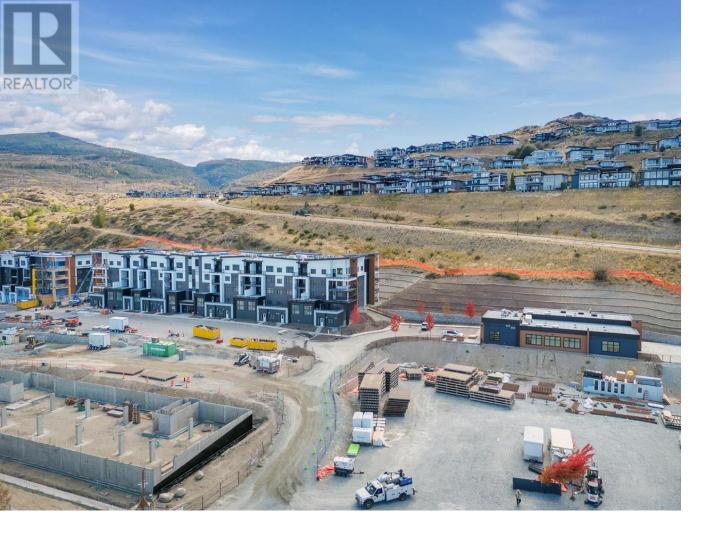

## 1057 Frost Road 117 Kelowna British Columbia

\$/29,900

\*In-Building Presentation Centre Open Saturdays & Sundays 12-3pm at 101-1057 Frost Road!\* Welcome to Ascent, Upper Mission's first condo community. This two-level, 3-bedroom rowhome offers more than your typical condo layout, so you can enjoy extra space and functionality. With private ground-floor access, this condo features a flexible layout with a bedroom and bathroom on the lower level--ideal for a guest room, office, or a tucked away primary suite. The kitchen is outfitted with upscale fixtures, stainless steel appliances, quartz countertops, a subway tile backsplash, and a kitchen island with seating. The primary bedroom includes a walkthrough closet leading to a Jack and Jill bathroom, while a second bedroom, powder room, and an oversized laundry room with extra storage complete the home. This condo comes with two parking spaces, one underground, and one outside your front door. You'll have exclusive access to the community clubhouse, featuring a gym, games area, kitchen, patio, and more. Located in Upper Mission, Ascent puts you just steps from Mission Village at The Ponds and minutes from hiking, biking trails, wineries, and the beach. Built by Highstreet, this Carbon-Free Home comes with double warranty and meets the highest BC Energy Step Code standards. It also features built-in leak detection for peace of mind and is PTT-exempt for extra savings. Photos are of a similar home; some features may vary. (id:6769)