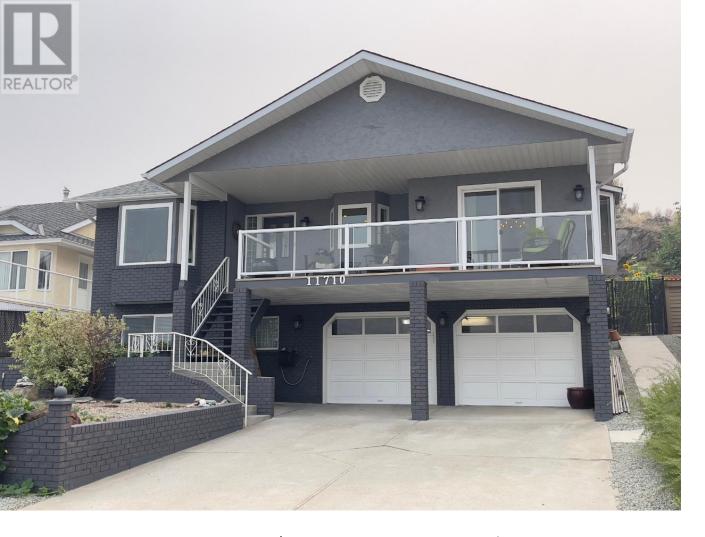

## 11710 QUAIL RIDGE Place Osoyoos British Columbia

You'll find this Executive home just steps from the Golf Course in DIVIDEND RIDGE subdivision. With lake, mountain and valley views from the main (upper) floor and deck. The kitchen has quartz countertops, reverse osmosis, SS appliances. Large Master Suite with 4-pc ensuite- glass/tile shower & soaker tub. More recent updates include; Furnace & AC, HWT, Water Softener, Roof, Windows, Light Fixtures, updated Master Ensuite, new Laundry Room and Studio/Den. The lower floor has a spacious Second Bedroom w/Ensuite & Den. The Oversized double garage & large driveway offer lots of parking. The back yard features a covered deck and beautiful terraced rock & gardens. (id:6769)