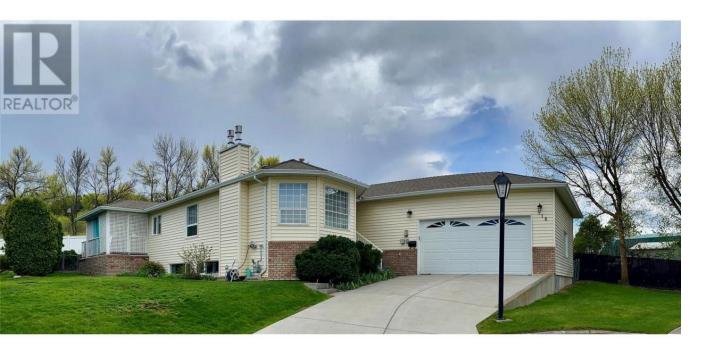

## 1108 14 Avenue 118 Vernon British Columbia

\$749,900

Large home in the Hillview Meadows development. Private pool and hot tub in complex and Hillview Golf Course next door. Gated community with private pool (seasonal) and year around hot tub. This home has had upgrades such as flooring, paint, fireplace up and gas heater down. New kitchen with touches like appliance garage with mixer lift. Large island with granite plus new cabinets. furnace 2016, a/c 2017, hot water tank 2023. This home features Moen Flo water protection. Downstairs workshop has access from side yard. Both main floor bedrooms have ensuites. (id:6769)