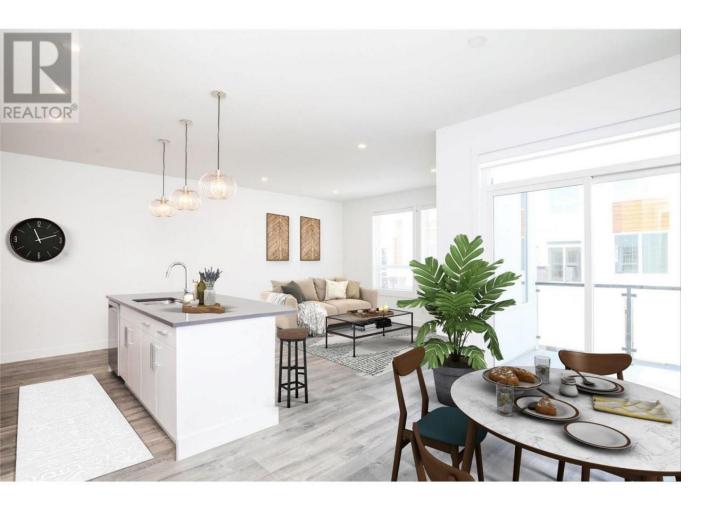

## 610 Academy Way 118 Kelowna British Columbia

\$/39,900

\*SHOWHOME OPEN HOUSE\* EVERY WED & THURS 12-3. Unit #115\* Unit in photos is OMEGA color scheme, unit is SIGMA color scheme. Academy Ridge, in the University District, is the perfect Community to call home or to invest in. MOVE IN READY!! This open, unique Beta floorplan will appeal to all who come look. All units come standard with Whirlpool stainless appliances package, quartz counters, window coverings, LED lighting, central natural gas heat and AC, 9 ft ceilings throughout and a double side by side garage. The Beta layout comes standard with 2 possible separate lock-off rooms with separate entrances and 3 pieces bathrooms. Many possibilities! 2-5-10 year builders warranty, central green park area and a bus stop at the entry makes this easy living. Walk to UBCO and drive 5 minutes the YLW, shopping, restaurants, golf and just 1 hour to Big White or Silverstar. You truly can have it all at a very affordable price. Give us a call for a viewing today. (id:6769)