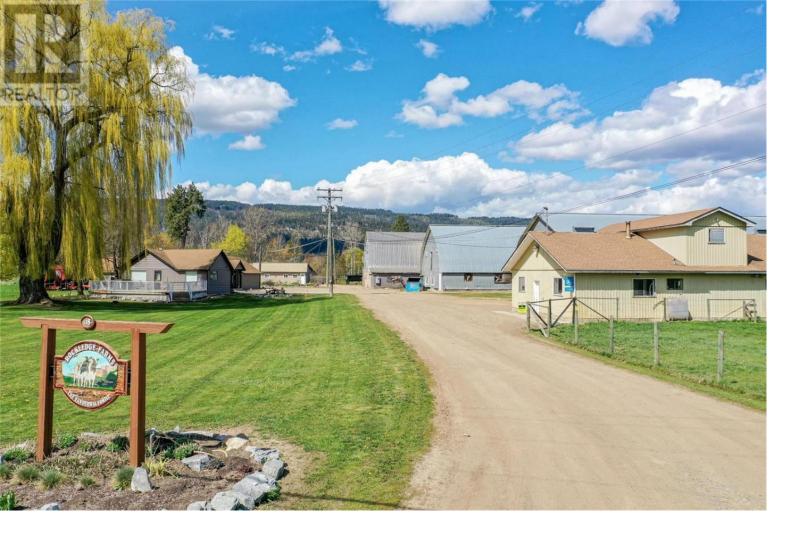

## 118 Enderby-Grindrod Road Enderby British Columbia

\$6,400,000

140.82 acre dairy farm with 6 Titles located along the beautiful Shuswap River. Conventional double 6 herringbone parlour with auto-take offs. Newer 2000 USG Boumatic milk-tank. Approximately 130 acres of quality irrigated cropland under 127 acre feet of Water Licence supplied from the Shuswap River. Irrigation is delivered to the fields via 3 Irrifrance Hose Reels. Older but very functional cattle housing set up with dry pack and freestall beds. Stationary TMR feed delivery system to the milk cows. Silage is stored in long tubes on a concrete pad. Inground clay manure lagoon is located across the road with 12 month capacity of storage. There are 2 good homes on this farm, the main home is a 1300 sq ft 3 bed/1 bath and the second is a 975 sq ft 2 bed/1 bath, both with very nice updates. Family and farm services are located close by in the town of Enderby. This is a Share Sale of Rockledge Farms Ltd. (id:6769)