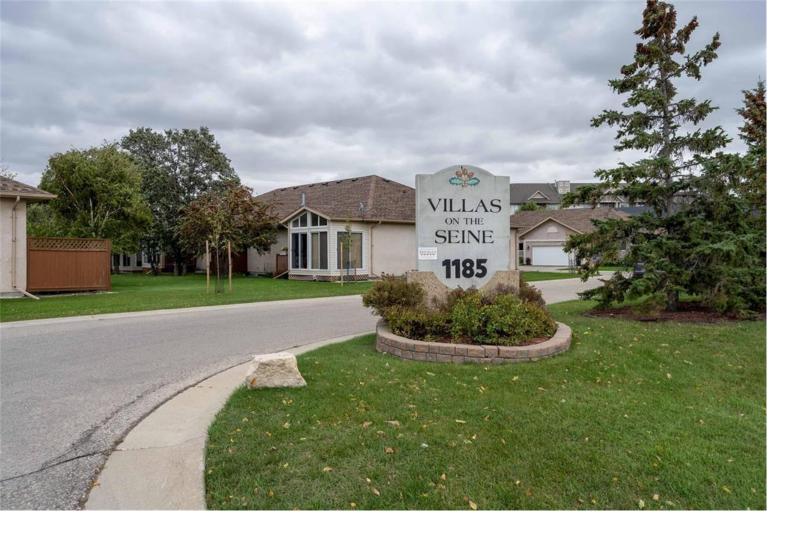

## 1185 St Anne's Road Winnipeg Manitoba

\$480,000

2F//Winnipeg/Showings start Tuesday, October 1. OPEN HOUSE Sunday October 6th 12-2pm.\*\*OFFERS Wednesday, October 9th at 6pm.\*\*Beautiful location for this bungalow condo nestled close to the forest & banks of the Seine River! Perfect transition from house to bungalow condo! This well kept condo is the Spruce model with 1219 sq.ft, 2 bedrooms, 2 baths, open layout with diningroom/livingroom with gas fireplace & a bright kitchen with large breakfast bar, plenty of white cupboards, white appliances, main floor laundry & lots of closet space. Condo also boasts a spacious west facing sunroom with heated flooring opening to a outdoor patio with gas BBQ hookup. Other features include a double attached insulated & drywalled garage. Basement is finished with newer laminate flooring, office area, wine making room, storage room, "flex/other" room & more! Upgrades include newer shingles, newer a/c & furnace. The list goes on! Pet friendly, great community, low condo fees, close to the walking trails & all amenities! Shows well! (id:6769)