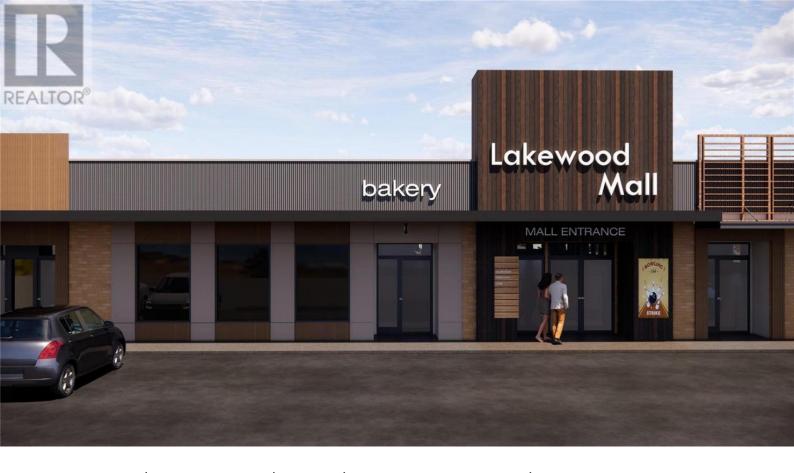

## 11852 Highway 97 Other Lake Country British Columbia

S32

Venture Commercial is pleased to present various upcoming retail leasing opportunities at Lakewood Mall. Located along Highway 97 in Lake Country between Kelowna and Vernon, Lakewood Mall is home to popular tenants including Tim Horton's, Dollarama, Grillers Meats and more. Multiple CRU options will be available starting at 800+/- SF. Please contact listing agents directly for demising options and timing. Ample onsite parking and high exposure pylon signage opportunities will be available at the property. Conceptual images show a fully-refurbished shopping centre with significant upgrades. Lake Country is one of Canada's fastest growing municipalities with 22.4% growth since 2016. The surrounding area is comprised of both residential and commercial properties, including Turtle Bay Crossing (with tenants such as Starbucks, IDA Pharmacy, TBC Liquor Merchants, etc.). Located across the highway is Wood Lake, Turtle Bay Marina Resort & Pub, Super-Save Gas and other tourist destinations. (id:6769)