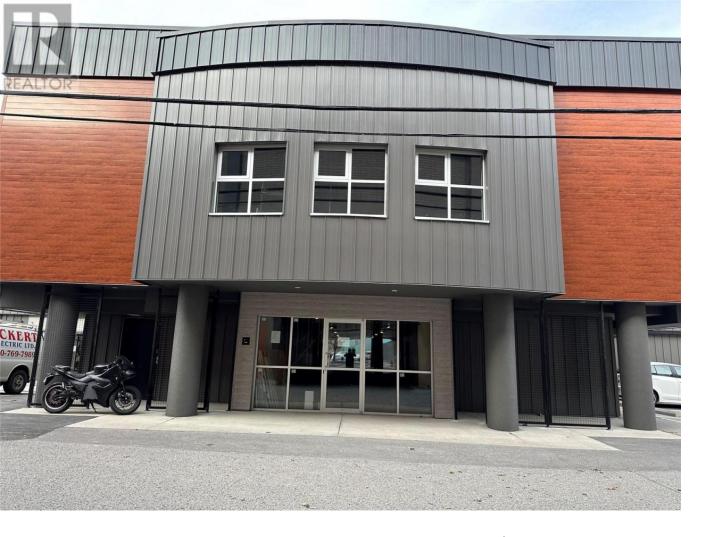

## 352 WINNIPEG Street 119 Penticton British Columbia

\$15

High-end downtown 2147 SQFT of lease space. C5 Zoning allows for office, retail, brewery, daycare, commercial school, health services and so much more. The building is currently undergoing a large renovation, including extensive work to the exterior. \$15/SQFT with \$7.00/SQFT additional rent. On-site parking available. This unit is ready for immediate occupancy. Call today for more details. (id:6769)