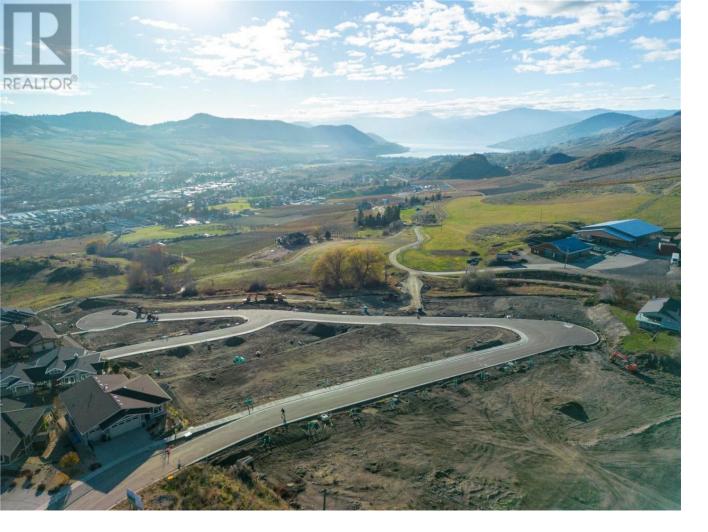

## 3398 Davison Road 12 Vernon British Columbia

\$449,900

Turtle Mountain provides incredible Okanagan Lake and valley views. Live within the amazing nature Vernon has to offer while being only steps away from local amenities and the city's core. Enjoy also the Grey Canal hiking trail and mesmerizing Bella Vista views, world famous beaches, award winning wineries and spectacular golf courses. They are only minutes away! Tassie Creek Estate has been created to help celebrate all that this region has to offer. A stunning 5 acre park with all its beauty compliments the estate's area and outdoor living. Build your dream home the way you want with the builder you desire. Choose a customized layout, and take 20 months to build. The possibilities of this property are endless. (id:6769)