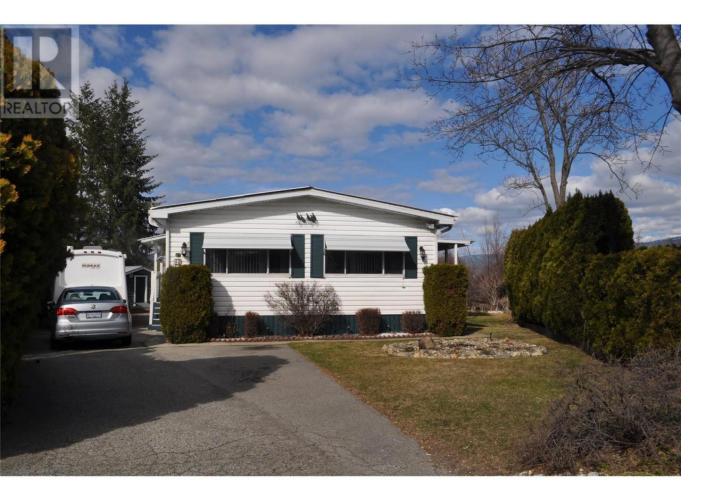

## 3999 Skaha Lake Road 12 Penticton British Columbia

\$334,000

Welcome to your own retreat off of the oxbow and close to Skaha Lake! This well-maintained 1990s doublewide mobile home offers comfort and natural beauty. Situated on one of the largest lots in the park, it offers a peaceful setting with the creek as your backdrop and no rear neighbors, just the presence of wildlife. Inside, you'll find spacious living areas with plenty of natural light. The kitchen is well-equipped with ample storage and counter space, ideal for cooking and entertaining. The adjacent dining area provides a cozy spot for meals with loved ones. Two bedrooms offer comfortable living, each with closet space. The Primary bedroom includes its own ensuite bathroom for added privacy and a large private deck. Outside, the property features two storage sheds and space for outdoor enjoyment. Nature lovers will appreciate the proximity to the oxbow, perfect for bird watching and enjoying the outdoors. All Measurements are approximate and were taken by hand. Buyer to confirm room measurements if deemed important. (id:6769)